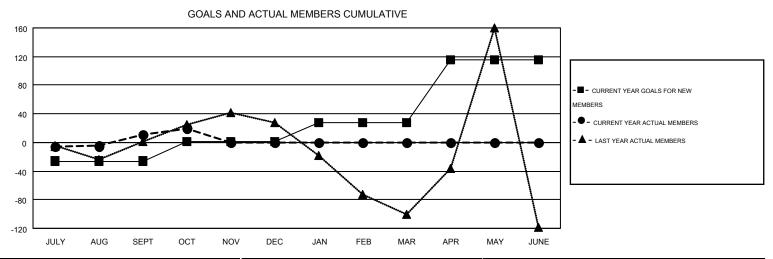

## GOALS AND ACTUAL NEW CLUBS CUMULATIVE

| DROPPED CLUBS: 2              |                | 105 CLUBS OF 436 ADDED 1 OR MORE<br>NEW MEMBERS | GENDER DISTRIBUTION  MALE 9,761 (85.48%) |                |         |
|-------------------------------|----------------|-------------------------------------------------|------------------------------------------|----------------|---------|
| DROPPED MEMBERS               |                |                                                 | FEMALE                                   | 1,658 (14.52%) |         |
| DECEASED CLUB CANCELLED OTHER | 22<br>0<br>103 | CLICK HERE FOR HEALTH ASSESSMENT DATA           | FAMILY UNIT MEMBERS HEAD OF HOUSEHOLD    |                | 12<br>6 |
| TOTAL                         | 125            |                                                 | NON-HEAD OF HOUSEHOLD                    |                |         |