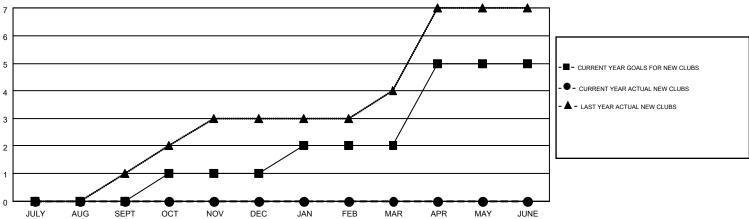

## GOALS AND ACTUAL NEW CLUBS CUMULATIVE

| DROPPED CLUBS: 2              |                | 105 CLUBS OF 436 ADDED 1 OR MORE<br>NEW MEMBERS | GENDER DISTRIBUTION  MALE 9,761 (85.48%) |                |         |
|-------------------------------|----------------|-------------------------------------------------|------------------------------------------|----------------|---------|
| DROPPED MEMBERS               |                |                                                 | FEMALE                                   | 1,658 (14.52%) |         |
| DECEASED CLUB CANCELLED OTHER | 22<br>0<br>103 | CLICK HERE FOR HEALTH ASSESSMENT DATA           | FAMILY UNIT MEMBERS HEAD OF HOUSEHOLD    |                | 12<br>6 |
| TOTAL                         | 125            |                                                 | NON-HEAD OF HOUSEHOLD                    |                |         |